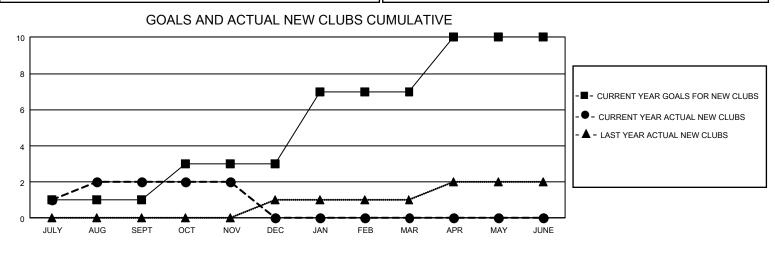

## GAT MONTHLY MEMBERSHIP PROGRESS REPORT Result

GMT Constitutional Area 3, Group J

REPORT DOES NOT INCLUDE CLUBS IN UNDISTRICTED AREAS.

| Clubs         |               |             |               | Members               |                        |                         |                                                    |  |  |
|---------------|---------------|-------------|---------------|-----------------------|------------------------|-------------------------|----------------------------------------------------|--|--|
|               | RESULTS FOR   | R 2020-2021 |               | RESULTS FOR 2020-2021 |                        |                         |                                                    |  |  |
| QUARTER       | NEW CLUB GOAL | NEW CLUBS   | DROPPED CLUBS | QUARTER MEME          | BER GROWTH NET<br>GOAL | MEMBER GROWTH<br>ACTUAL | DROPPED<br>MEMBERS ACTUAL<br>(including transfers) |  |  |
| JULY/AUG/SEPT | 3             | 2           | 1             | JULY/AUG/SEPT         | 90                     | 139                     | 177                                                |  |  |
| OCT/NOV/DEC   | 6             | 0           | 0             | OCT/NOV/DEC           | 125                    | 199                     | 73                                                 |  |  |
| JAN/FEB/MAR   | 12            | 0           | 0             | JAN/FEB/MAR           | 105                    | 0                       | 0                                                  |  |  |
| APR/MAY/JUNE  | 9             | 0           | 0             | APR/MAY/JUNE          | 130                    | 0                       | 0                                                  |  |  |