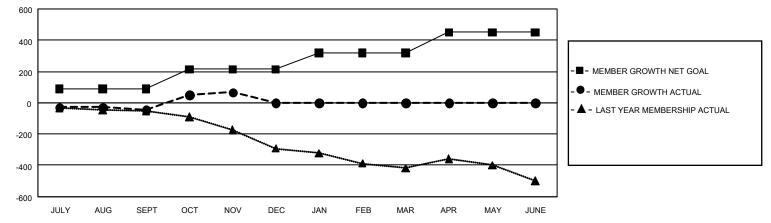

## GAT MONTHLY MEMBERSHIP PROGRESS REPORT Result

GMT Constitutional Area 3, Group J

REPORT DOES NOT INCLUDE CLUBS IN UNDISTRICTED AREAS.

| Clubs         |               |             |               | Members               |                        |                         |                                                    |  |  |
|---------------|---------------|-------------|---------------|-----------------------|------------------------|-------------------------|----------------------------------------------------|--|--|
|               | RESULTS FOR   | R 2020-2021 |               | RESULTS FOR 2020-2021 |                        |                         |                                                    |  |  |
| QUARTER       | NEW CLUB GOAL | NEW CLUBS   | DROPPED CLUBS | QUARTER MEME          | BER GROWTH NET<br>GOAL | MEMBER GROWTH<br>ACTUAL | DROPPED<br>MEMBERS ACTUAL<br>(including transfers) |  |  |
| JULY/AUG/SEPT | 3             | 2           | 1             | JULY/AUG/SEPT         | 90                     | 139                     | 177                                                |  |  |
| OCT/NOV/DEC   | 6             | 0           | 0             | OCT/NOV/DEC           | 125                    | 199                     | 73                                                 |  |  |
| JAN/FEB/MAR   | 12            | 0           | 0             | JAN/FEB/MAR           | 105                    | 0                       | 0                                                  |  |  |
| APR/MAY/JUNE  | 9             | 0           | 0             | APR/MAY/JUNE          | 130                    | 0                       | 0                                                  |  |  |